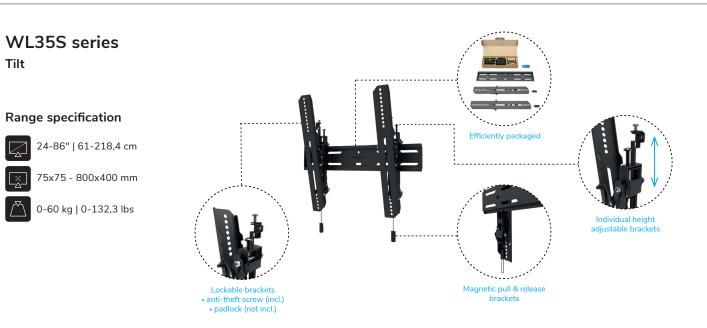

#### Magnetic pull & release

Several mounts feature the nifty magnetic pull & release system, which allows you to attach the screen in a wink of an eye and secure the screen in a safe and solid manner. Following installation, the pull & release straps can be easily hidden behind the screen by clicking the magnet to the mount. The models which do not have the magnetic pull & release system are equipped with an easy-release VESA system, to quickly (de-)attach the VESA to the mount.

### Spirit level

All wall mounts, with the exception of the WL40 series, include a spirit level to ensure easy installation. The Neomounts 550-models feature an integrated spirit level, while the 850-models have a separate magnetic spirit level, which can also be used for other purposes, in addition to installing the mount.

#### Lockable

It is possible to lock various models, using the special anti-theft screw which is included with the wallmount, or with a padlock (not included).

### Efficiently packaged

The wall mounts are clearly packaged and all components are neatly organised, to make installation as simple and effortless as possible.

The packaging of the Neomounts 850-models include a special bolt box, making the installation process even more efficient.