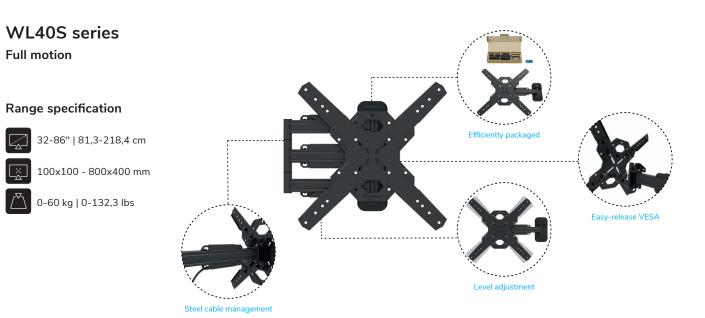

#### Magnetic pull & release

Several mounts feature the nifty magnetic pull & release system, which allows you to attach the screen in a wink of an eye and secure the screen in a safe and solid manner. Following installation, the pull & release straps can be easily hidden behind the screen by clicking the magnet to the mount. The models which do not have the magnetic pull & release system are equipped with an easy-release VESA system, to quickly (de-)attach the VESA to the mount.

### Spirit level

All wall mounts, with the exception of the WL40 series, include a spirit level to ensure easy installation. The Neomounts 550-models feature an integrated spirit level, while the 850-models have a separate magnetic spirit level, which can also be used for other purposes, in addition to installing the mount.

## Level adjustment

perfect installation of your wall mount.

### Efficiently packaged

The wall mounts are clearly packaged and all components are neatly organised, to make installation as simple and effortless as possible.

The packaging of the Neomounts 850-models include a special bolt box, making the installation process even more efficient.