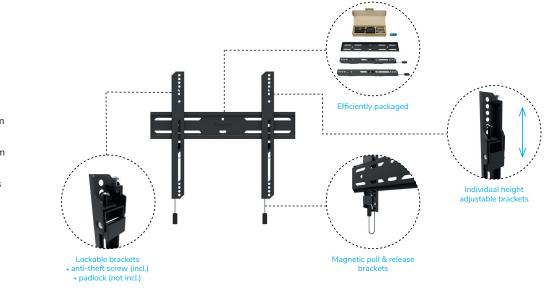

#### Magnetic pull & release

Several mounts feature the nifty magnetic pull & release system, which allows you to attach the screen in a wink of an eye and secure the screen in a safe and solid manner. Following installation, the pull & release straps can be easily hidden behind the screen by clicking the magnet to the mount. The models which do not have the magnetic pull & release system are equipped with an easy-release VESA system, to quickly (de-)attach the VESA to the mount.

#### Lockable

It is possible to lock various models, using the special anti-theft screw which is included with the wallmount, or with a padlock (not included).

### Efficiently packaged

The wall mounts are clearly packaged and all components are neatly organised, to make installation as simple and effortless as possible.

The packaging of the Neomounts 850-models include a special bolt box, making the installation process even more efficient.