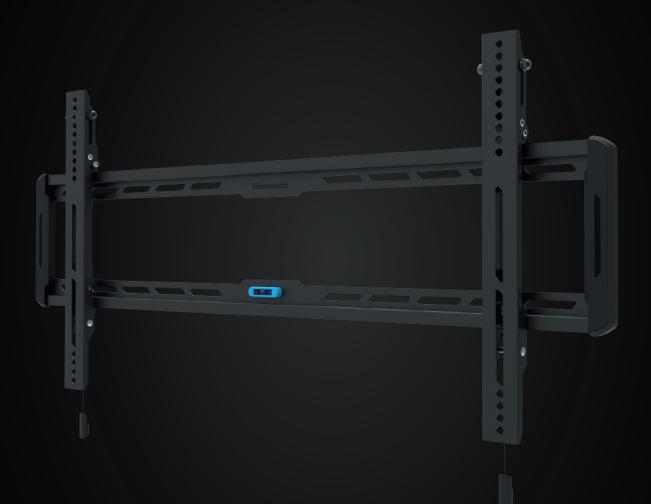

#### Magnetic pull & release

Several mounts feature the nifty magnetic pull & release system, which allows you to attach the screen in a wink of an eye and secure the screen in a safe and solid manner. Following installation, the pull & release straps can be easily hidden behind the screen by clicking the magnet to the mount. The models which do not have the magnetic pull & release system are equipped with an easy-release VESA system, to quickly (de-)attach the VESA to the mount.

### Spirit level

All wall mounts, with the exception of the WL40 series, include a spirit level to ensure easy installation. The Neomounts 550-models feature an integrated spirit level, while the 850-models have a separate magnetic spirit level, which can also be used for other purposes, in addition to installing the mount.