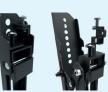

l mounts, with the exception of the WL40 series, include a spirit level to ensure easy installation. The Neomounts 550-models feature an integrated spirit level, while the 850-models have a separate magnetic spirit level, which can also be used for other purposes, in addition to installing the mount.

Fixing template All wall mounts in the 850 series have a fixing template included in the packaging, to make installation of the mount even easier.



## Level adjustment

perfect installation of your wall mount.

#### Lockable

It is possible to lock various models, using the special anti-theft screw which is included with the wallmount, or with a padlock (not included).



# LEVEL | 850



Various mounts offer height and level adjustment, after installation to the wall. This guarantees the



### Efficiently packaged

The wall mounts are clearly packaged and all components are neatly organised, to make installation as simple and effortless as possible.

The packaging of the Neomounts 850-models include a special bolt box, making the installation process even more efficient.





# Fixed

Tilt

 $\square$ 









## Range overview





Questions? Don't hesitate to contact us at phone number +31 (0)23-5478888 or mail to sales@neomounts.com

Wateringweg 62 | 2031 EJ Haarlem | The Netherlands | +31(0)23-5478888 | info@neomounts.com www.neomounts.com