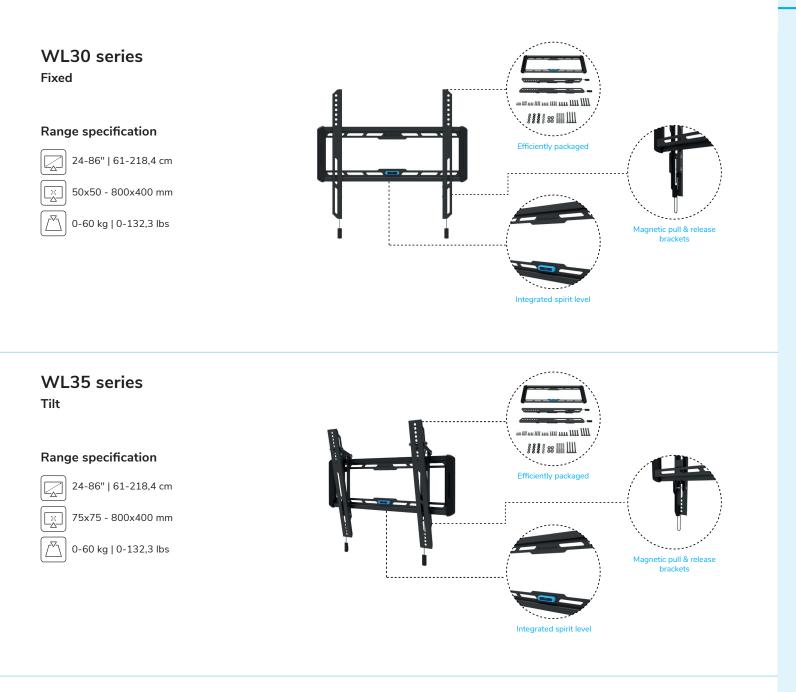

#### Magnetic pull & release

Several mounts feature the nifty magnetic pull & release system, which allows you to attach the screen in a wink of an eye and secure the screen in a safe and solid manner. Following installation, the pull & release straps can be easily hidden behind the screen by clicking the magnet to the mount. The models which do not have the magnetic pull & release system are equipped with an easy-release VESA system, to quickly (de-)attach the VESA to the mount.

### Spirit level

All wall mounts, with the exception of the WL40 series, include a spirit level to ensure easy installation. The Neomounts 550-models feature an integrated spirit level, while the 850-models have a separate magnetic spirit level, which can also be used for other purposes, in addition to installing the mount.

### Efficiently packaged

The wall mounts are clearly packaged and all components are neatly organised, to make installation as simple and effortless as possible.

The packaging of the Neomounts 850-models include a special bolt box, making the installation process even more efficient.