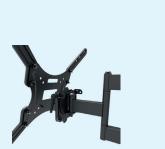

h an easy-release VESA system, to quickly (de-)attach the VESA to the mount.



### Spirit level

All wall mounts, with the exception of the WL40 series, include a spirit level to ensure easy installation. The Neomounts 550-models feature an integrated spirit level, while the 850-models have a separate magnetic spirit level, which can also be used for other purposes, in addition to installing the mount.

Fixing template All wall mounts in the 850 series have a fixing template included in the packaging, to make installation of the mount even easier.



## Level adjustment

perfect installation of your wall mount.

#### Lockable

It is possible to lock various models, using the special anti-theft screw which is included with the wallmount, or with a padlock (not included).



# LEVEL | 850



Various mounts offer height and level adjustment, after installation to the wall. This guarantees the



### Efficiently packaged

The wall mounts are clearly packaged and all components are neatly organised, to make installation as simple and effortless as possible.

The packaging of the Neomounts 850-models include a special bolt box, making the installation process even more efficient.





# Fixed

Tilt

 $\square$ 









## Range overview





Questions? Don't hesitate to contact us at phone number +31 (0)23-5478888 or mail to sales@neomounts.com

Wateringweg 62 | 2031 EJ Haarlem | The Netherlands | +31(0)23-5478888 | info@neomounts.com www.neomounts.com