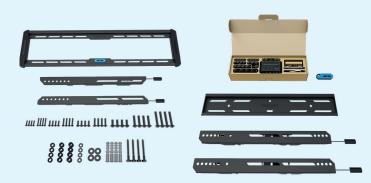

### Efficiently packaged

The wall mounts are clearly packaged and all components are neatly organised, to make installation as simple and effortless as possible.

The packaging of the Neomounts 850-models include a special bolt box, making the installation process even more efficient.

Fixing template All wall mounts in the 850 series have a fixing template included in the packaging, to make installation of the mount even easier.