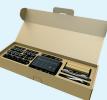

### Efficiently packaged

The wall mounts are clearly packaged and all components are neatly organised, to make installation as simple and effortless as possible.

The packaging of the Neomounts 850-models include a special bolt box, making the installation process even more efficient.