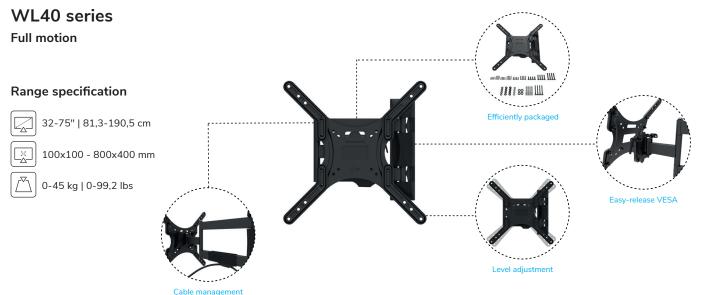

#### Magnetic pull & release

Several mounts feature the nifty magnetic pull & release system, which allows you to attach the screen in a wink of an eye and secure the screen in a safe and solid manner. Following installation, the pull & release straps can be easily hidden behind the screen by clicking the magnet to the mount. The models which do not have the magnetic pull & release system are equipped with an easy-release VESA system, to quickly (de-)attach the VESA to the mount.

### Spirit level

All wall mounts, with the exception of the WL40 series, include a spirit level to ensure easy installation. The Neomounts 550-models feature an integrated spirit level, while the 850-models have a separate magnetic spirit level, which can also be used for other purposes, in addition to installing the mount.

## Level adjustment

perfect installation of your wall mount.

# LEVEL | 850

Various mounts offer height and level adjustment, after installation to the wall. This guarantees the

### Efficiently packaged

The wall mounts are clearly packaged and all components are neatly organised, to make installation as simple and effortless as possible.

The packaging of the Neomounts 850-models include a special bolt box, making the installation process even more efficient.